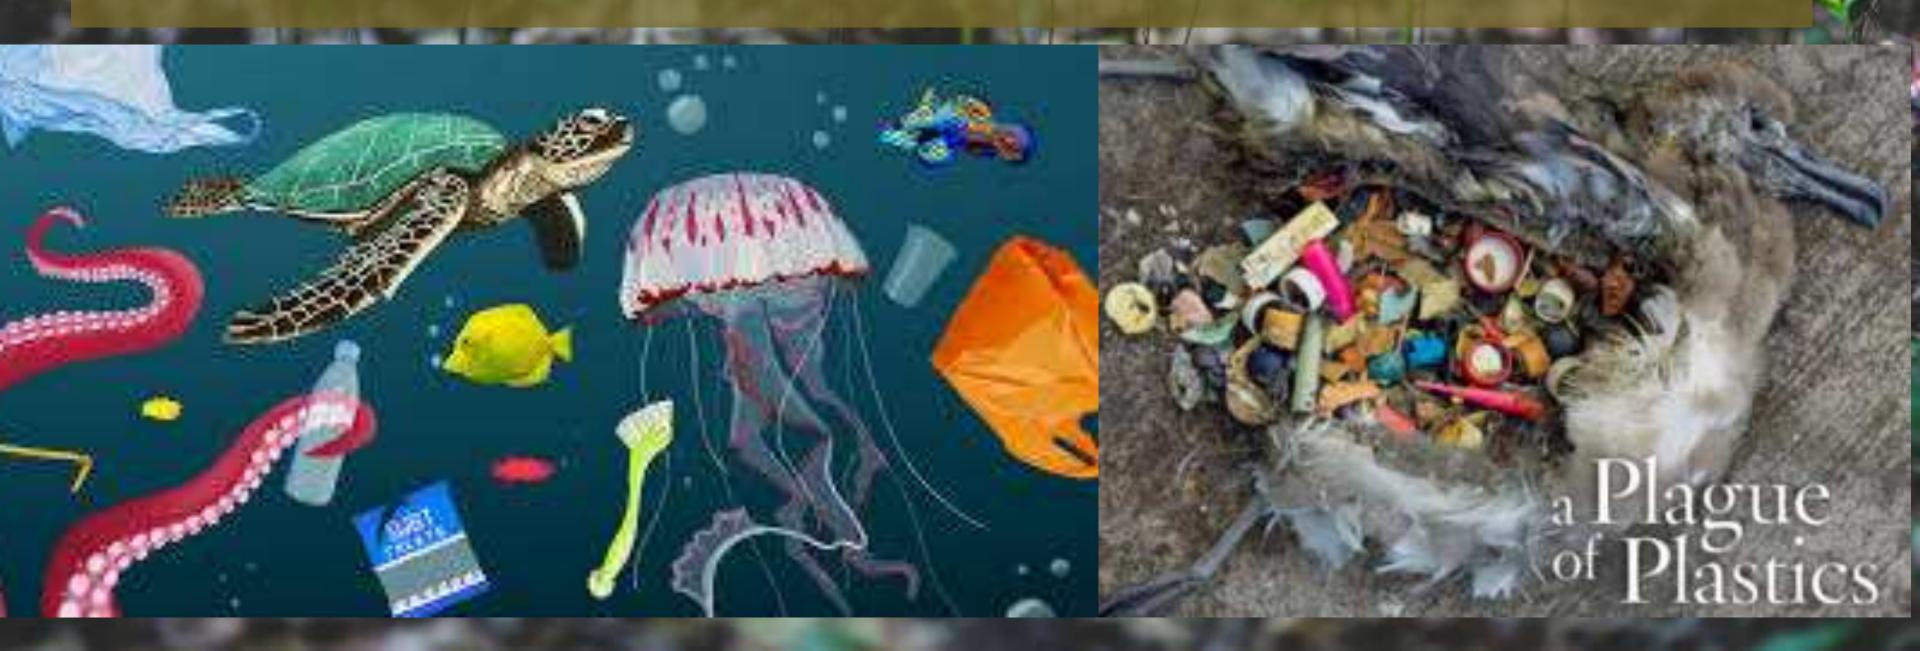

# The Problem

Over 1 (One) million marine animals (including mammals, fish, sharks, turtles, and birds) are killed each year due to plastic debris in the ocean. Currently, it is estimated that there are 100 million tons of plastic in oceans around the world.

AND WHILE THE STATISTICS ARE INCOMPLETE, SOME CONSERVATIONISTS ESTIMATE THAT AT LEAST 100,000 MAMMALS AND BIRDS DIE FROM THEM EACH YEAR