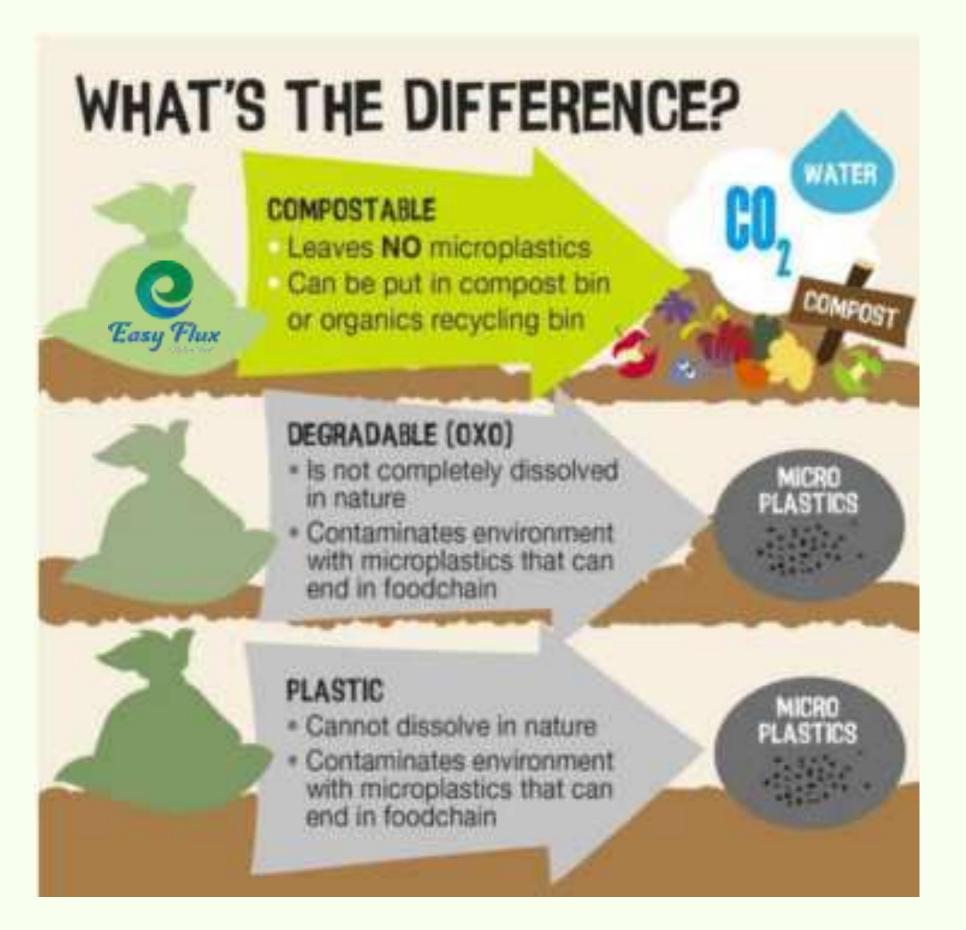

### Compostable vs oxo-BioDegradable vs Conventional Plastic

Eco-Friendly Compostable Bags