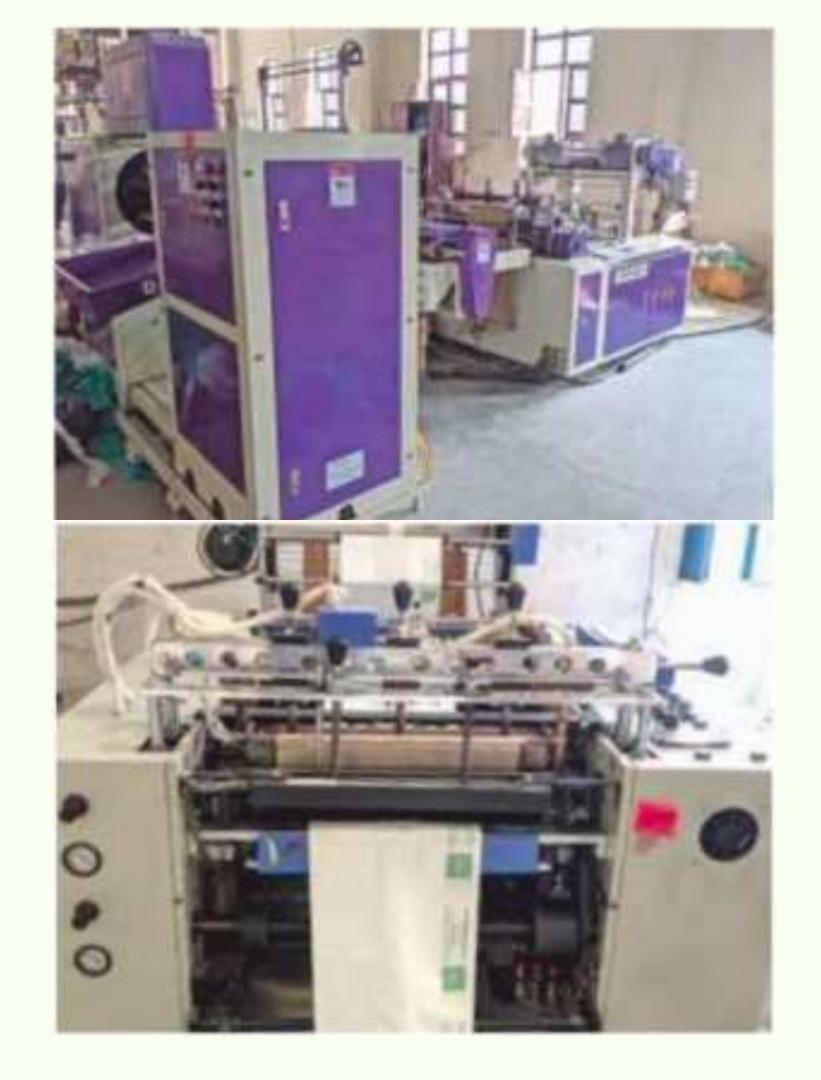

### **Products We Offer**

OUR MANUFACTURING PLANT
PRODUCTION CAPACITY IS

100 MT (METRIC TONS) PER MONTH