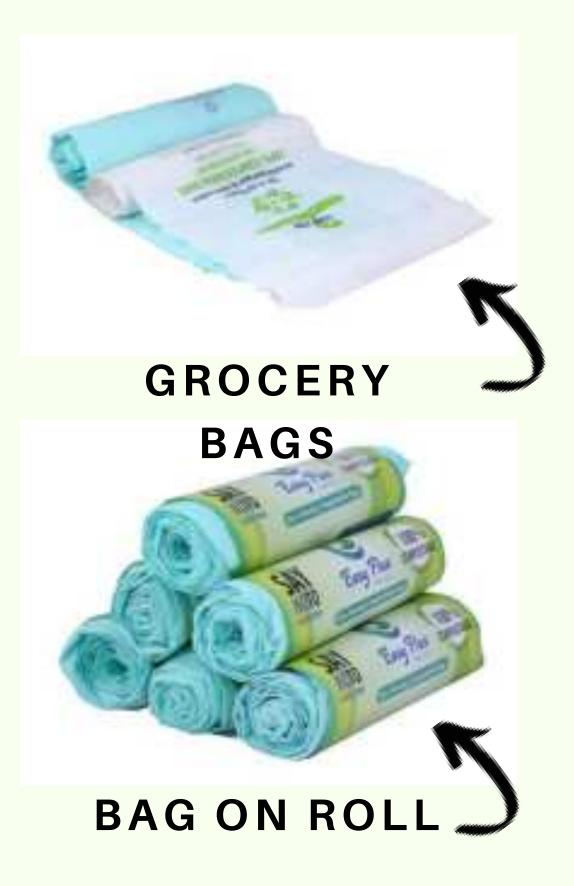

### **Products We Offer**

OUR MANUFACTURING PLANT
PRODUCTION CAPACITY IS

100 MT (METRIC TONS) PER MONTH