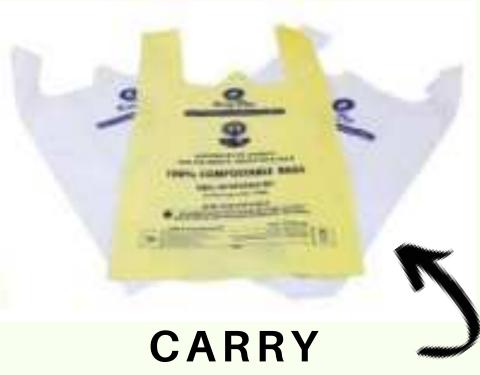

### **Products We Offer**

OUR MANUFACTURING PLANT
PRODUCTION CAPACITY IS

100 MT (METRIC TONS) PER MONTH