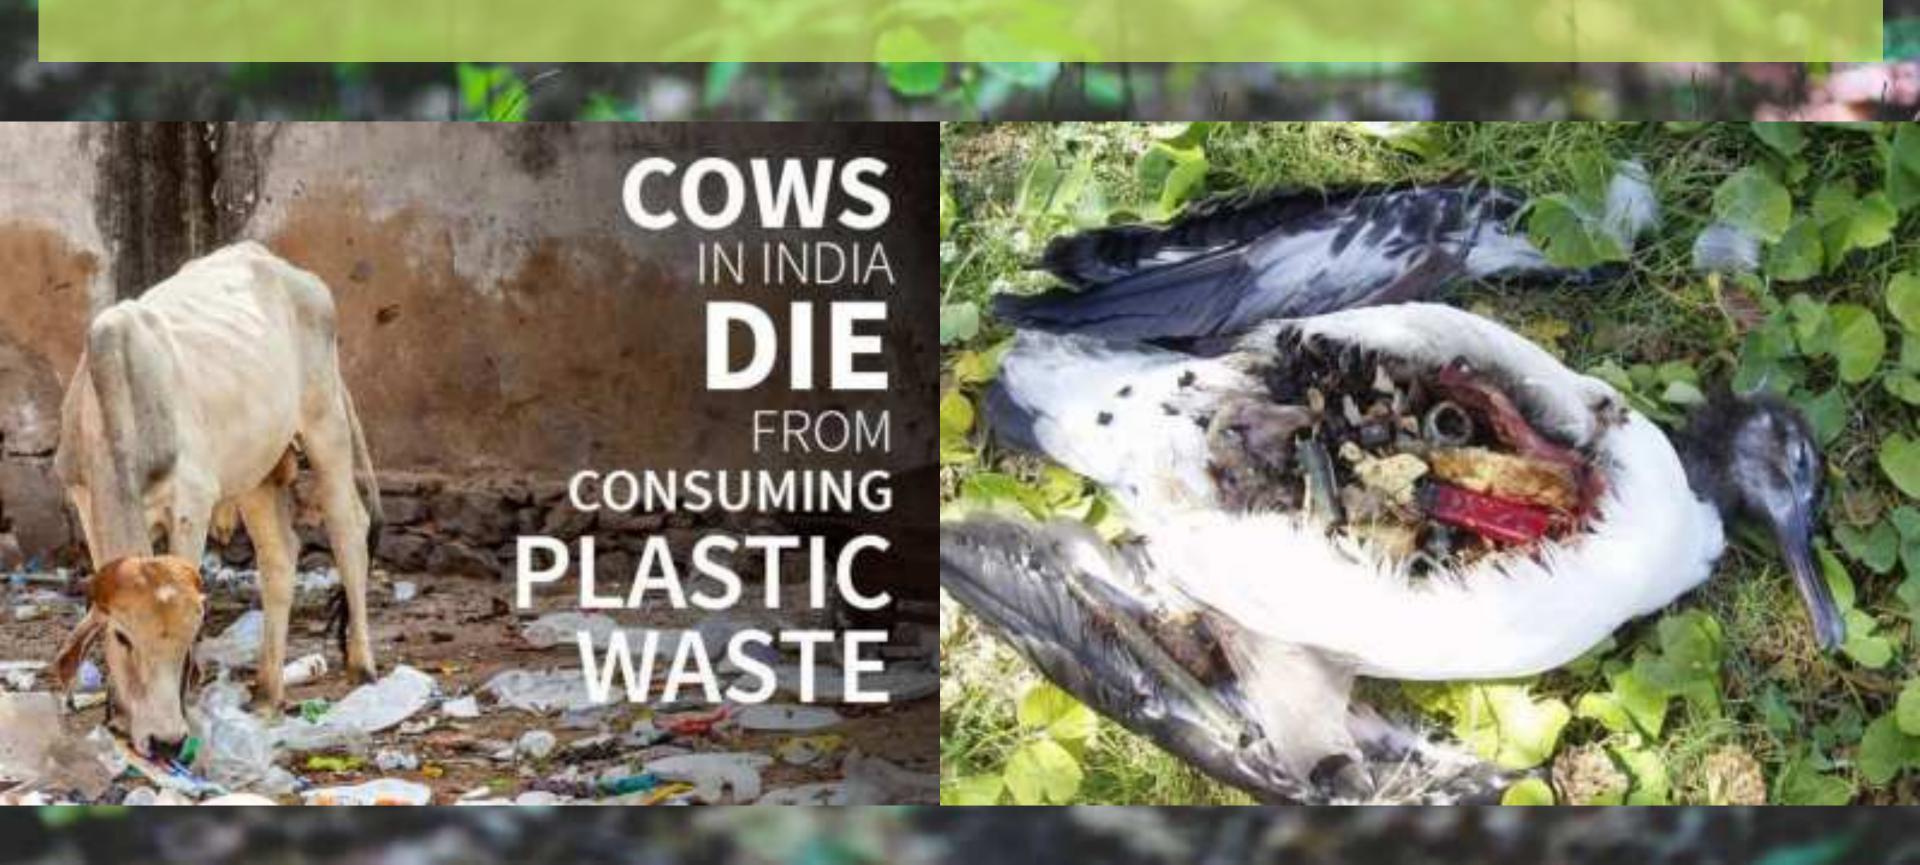

# The Problem

Over 1 (One) million marine animals (including mammals, fish, sharks, turtles, and birds) are killed each year due to plastic debris in the ocean. Currently, it is estimated that there are 100 million tons of plastic in oceans around the world.

AND WHILE THE STATISTICS ARE INCOMPLETE, SOME CONSERVATIONISTS ESTIMATE THAT AT LEAST 100,000 MAMMALS AND BIRDS DIE FROM THEM EACH YEAR