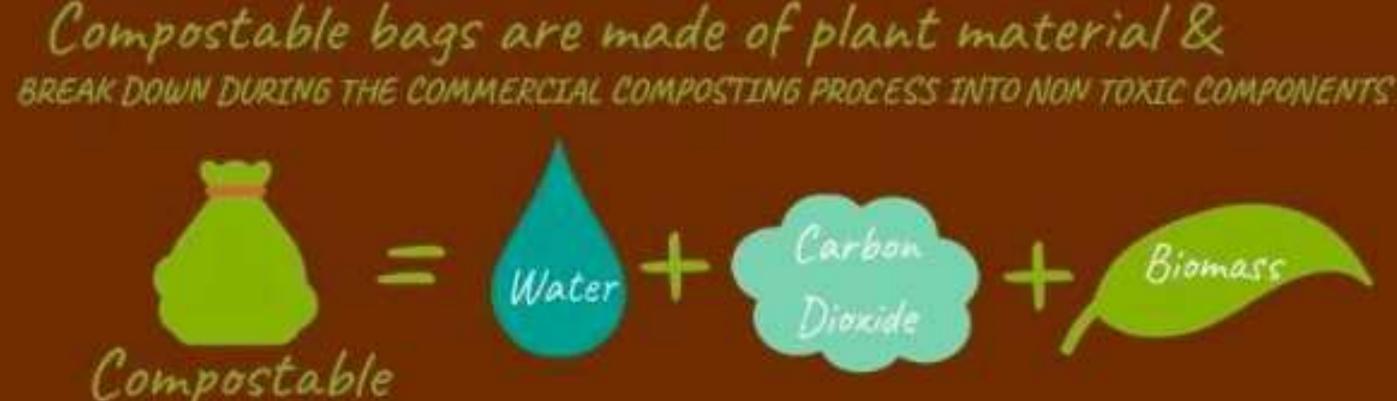

# USE OF COMPOSTABLE PRODUCTS

COMPOSTABLE PLASTICS DEFINED AS PER THE RULE 3(E) OF PWM RULES 2018 AS "COMPOSTABLE PLASTICS MEAN PLASTIC THAT UNDERGOES DEGRADATION BY BIOLOGICAL PROCESS DURING COMPOSTING TO YIELD CO2, WATER, INORGANIC COMPOUNDS AND BIOMASS AT A RATE CONSTANT WITH OTHER KNOWN COMPOSTABLE MATERIALS, EXCLUDING CONVENTIONAL PETRO-BASED PLASTICS AND DOES NOT LEAVE VISIBLE, DISTINGUISHABLE AND TOXIC RESIDUE"