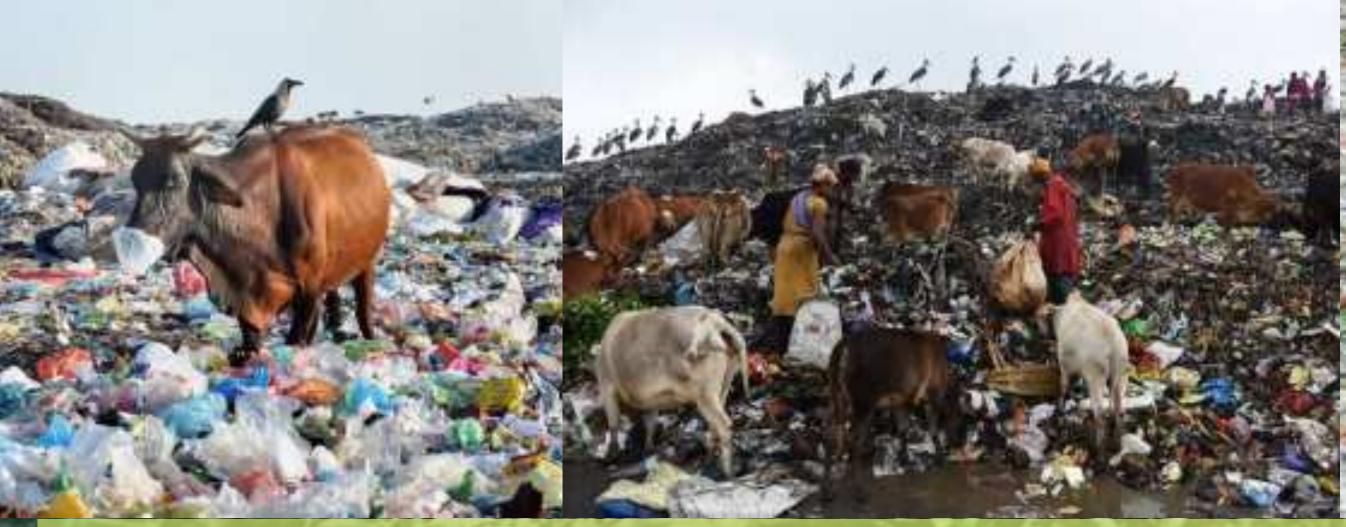

# The Problem

Over 1 (One) million marine animals (including mammals, fish, sharks, turtles, and birds) are killed each year due to plastic debris in the ocean. Currently, it is estimated that there are 100 million tons of plastic in oceans around the world.

AND WHILE THE STATISTICS ARE INCOMPLETE, SOME CONSERVATIONISTS ESTIMATE THAT AT LEAST 100,000 MAMMALS AND BIRDS DIE FROM THEM EACH YEAR