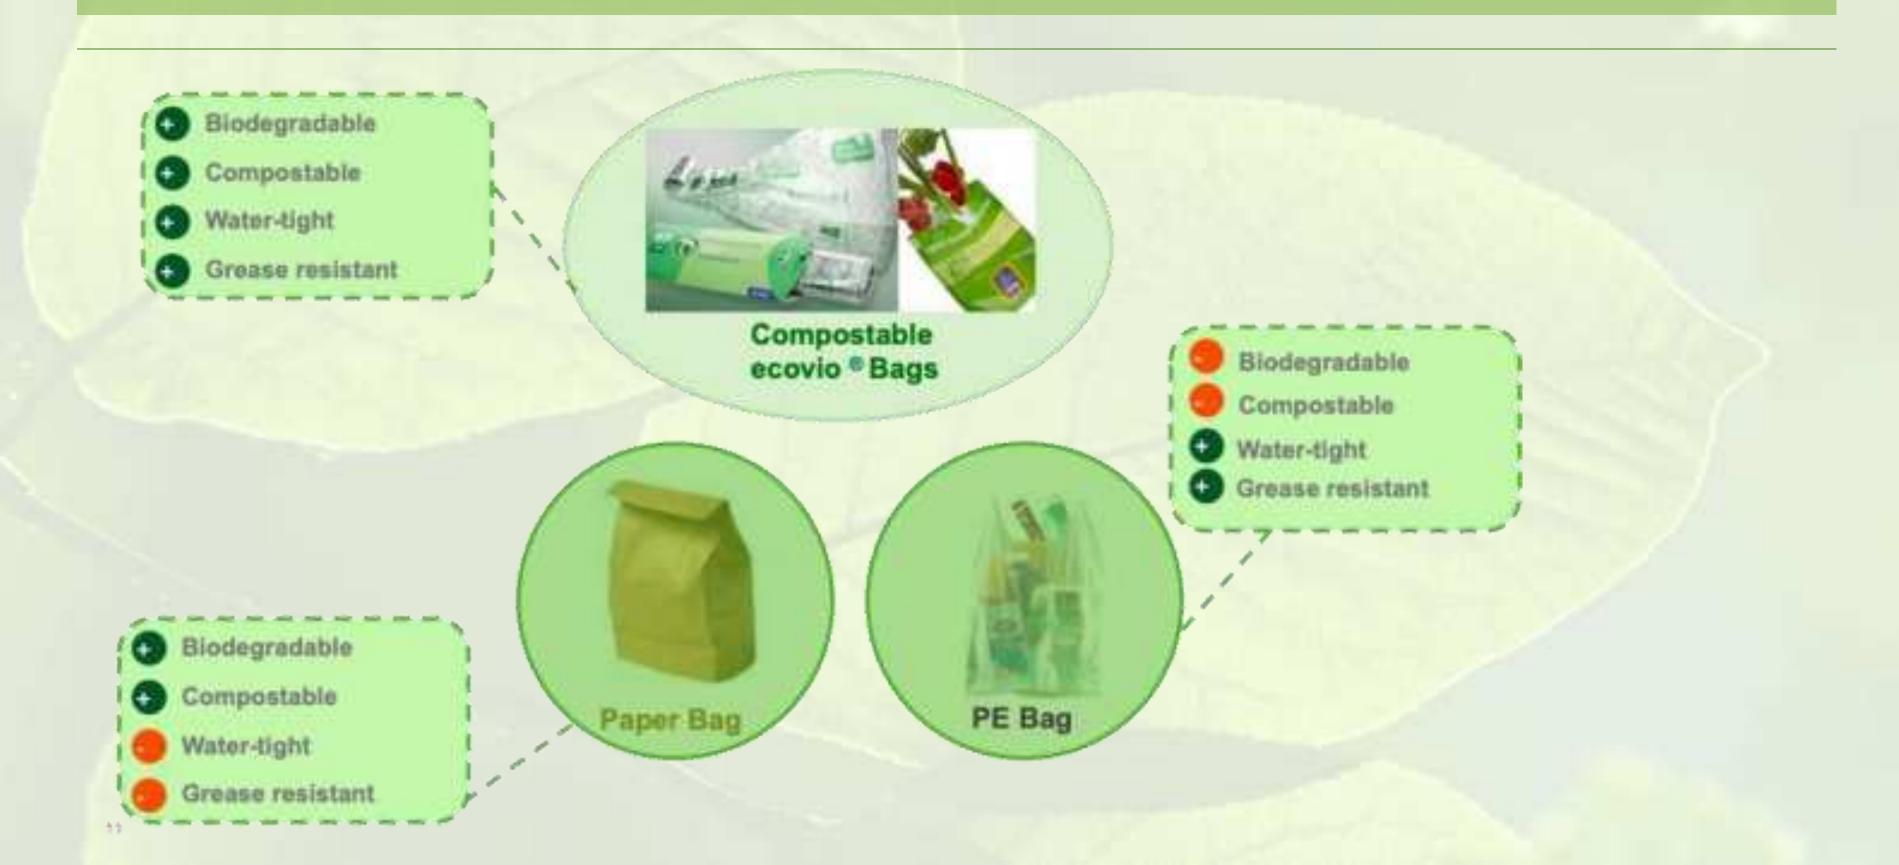

# Compostable plastic bags

### Compostable vs oxo-BioDegradable vs Conventional Plastic

Eco-Friendly Compostable Bags