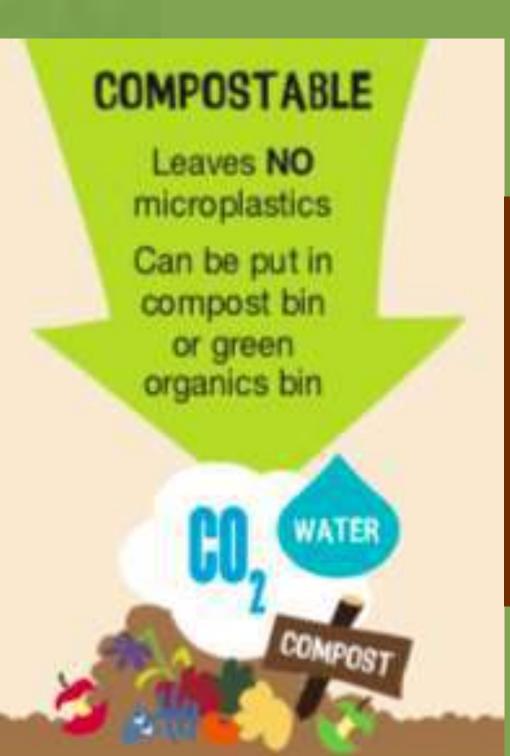

# USE OF COMPOSTABLE PRODUCTS

COMPOSTABLE PLASTICS DEFINED AS PER THE RULE 3(E) OF PWM RULES 2018 AS "COMPOSTABLE PLASTICS MEAN PLASTIC THAT UNDERGOES DEGRADATION BY BIOLOGICAL PROCESS DURING COMPOSTING TO YIELD CO2, WATER, INORGANIC COMPOUNDS AND BIOMASS AT A RATE CONSTANT WITH OTHER KNOWN COMPOSTABLE MATERIALS, EXCLUDING CONVENTIONAL PETRO-BASED PLASTICS AND DOES NOT LEAVE VISIBLE, DISTINGUISHABLE AND TOXIC RESIDUE"