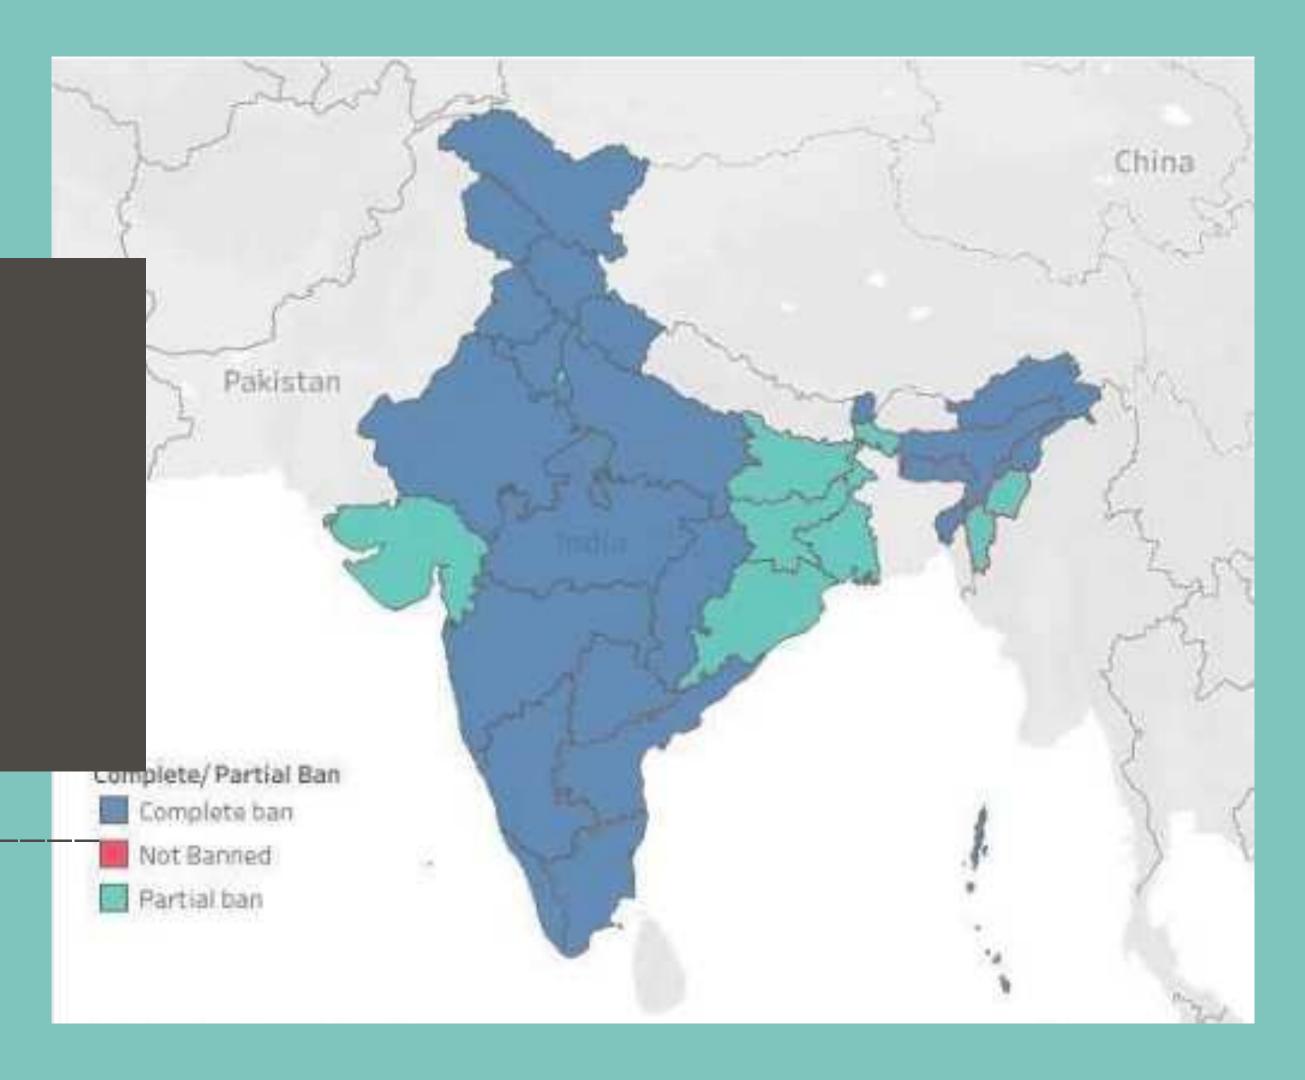

# Plastic Banned State

#### IN INDIA MANY STATES HAVE BANNED THE USE OF CONVENTIONAL PLASTICS AND HAVE REPLACED THEM WITH ECO FRIENDLY COMPOSTABLE PLASTICS