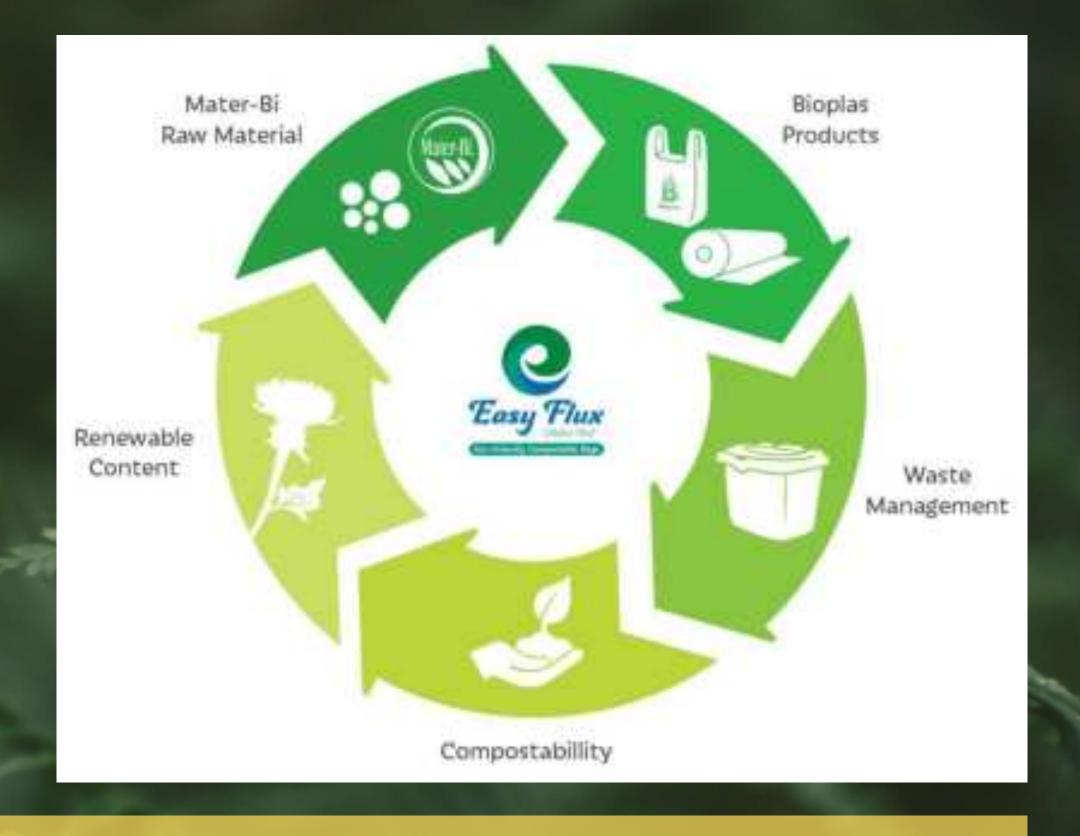

"So we Easy-Flux have come up with multiple solution to all of these by introducing 100% Compostable Plastic Bags"

No Plastic Waste Management Helps!! But Making It Compost
With Eco-friendly
Materials Will Help!!

## EASY-FLUX BAGS ARE MADE FROM CORNSTARCH AND ARE CERTIFIED COMPOSTABLE

WHICH HAS PROVEN TO BE THE BEST ALTERNATIVE OF THE NORMAL PLASTIC WHICH DOES NOT DEPLETES EVEN IN 300 YEARS.