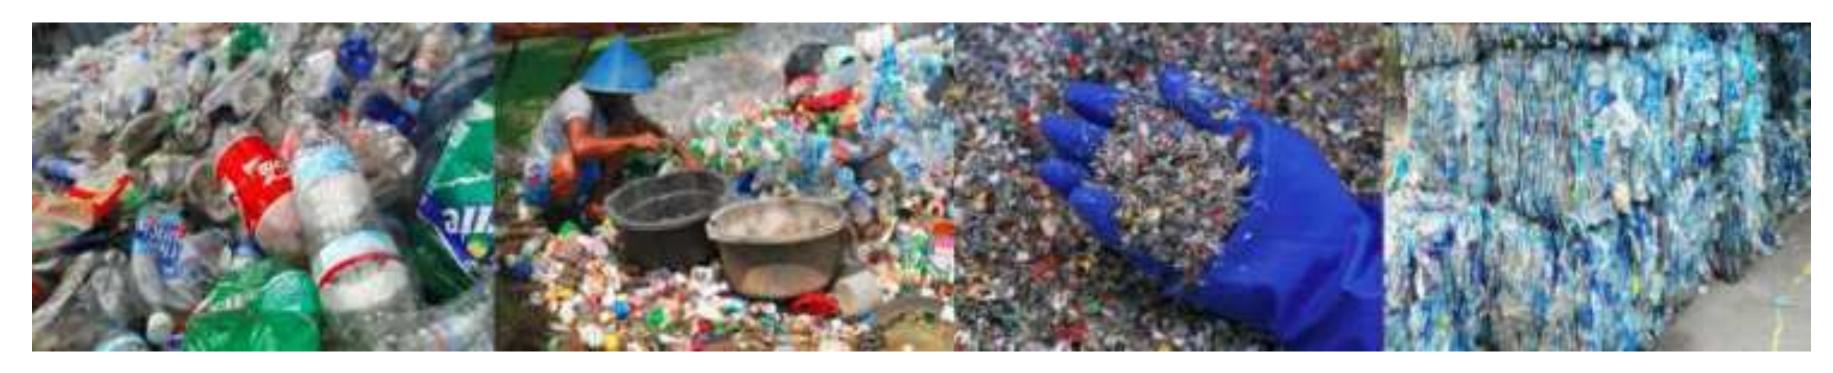

# Plastics Age Environment

DUMPING OF PLASTIC IN RIVERS, FORESTS

EVERY PLASTIC BAG, BOTTLE, LAMINATE OR CONTAINER WHICH WAS EVER MADE IS STILL IN OUR ENVIRONMENT. IT NEVER GOES AWAY

# The Problem

Over 1 (One) million marine animals (including mammals, fish, sharks, turtles, and birds) are killed each year due to plastic debris in the ocean. Currently, it is estimated that there are 100 million tons of plastic in oceans around the world.